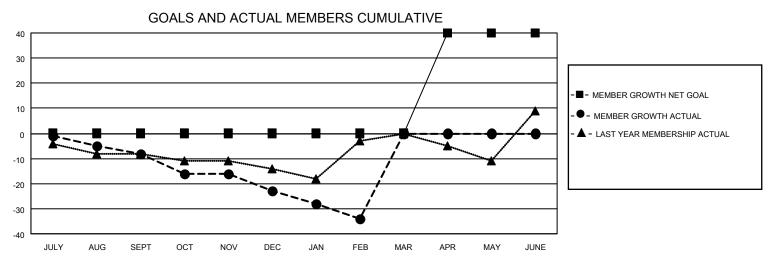

## District 110BN

| Clubs RESULTS FOR 2021-2022 |   |   |   | Members RESULTS FOR 2021-2022 |    |    |    |
|-----------------------------|---|---|---|-------------------------------|----|----|----|
|                             |   |   |   |                               |    |    |    |
| JULY/AUG/SEPT               | 0 | 0 | 0 | JULY/AUG/SEPT                 | 0  | 9  | 14 |
| OCT/NOV/DEC                 | 0 | 0 | 0 | OCT/NOV/DEC                   | 0  | 10 | 24 |
| JAN/FEB/MAR                 | 0 | 0 | 0 | JAN/FEB/MAR                   | 0  | 3  | 12 |
| APR/MAY/JUNE                | 2 | 0 | 0 | APR/MAY/JUNE                  | 40 | 0  | 0  |