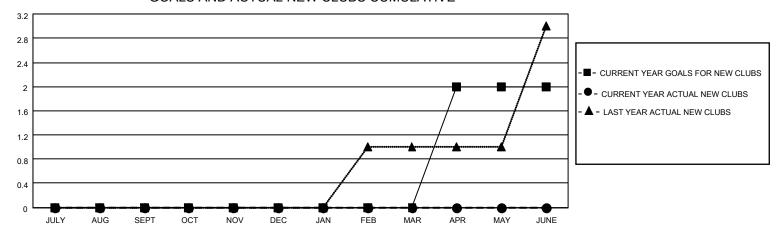

## District 110BN

| Clubs RESULTS FOR 2021-2022 |   |   |   | Members RESULTS FOR 2021-2022 |    |    |    |
|-----------------------------|---|---|---|-------------------------------|----|----|----|
|                             |   |   |   |                               |    |    |    |
| JULY/AUG/SEPT               | 0 | 0 | 0 | JULY/AUG/SEPT                 | 0  | 9  | 14 |
| OCT/NOV/DEC                 | 0 | 0 | 0 | OCT/NOV/DEC                   | 0  | 10 | 24 |
| JAN/FEB/MAR                 | 0 | 0 | 0 | JAN/FEB/MAR                   | 0  | 3  | 12 |
| APR/MAY/JUNE                | 2 | 0 | 0 | APR/MAY/JUNE                  | 40 | 0  | 0  |

## GOALS AND ACTUAL NEW CLUBS CUMULATIVE

| DROPPED CLUBS: 0 |    | 12 CLUBS OF 74 ADDED 1 OR<br>MORE NEW MEMBERS | GENDER DISTRIBUTION               |                |  |
|------------------|----|-----------------------------------------------|-----------------------------------|----------------|--|
|                  |    | WORL NEW WEWDERO                              | MALE                              | 1,470 (84.19%) |  |
|                  |    |                                               | FEMALE 276 (15.81%)               |                |  |
| DROPPED MEMBERS  |    |                                               | NON BINARY                        | 0 (0.00%)      |  |
|                  |    |                                               | PREFER NOT TO ANSWER 0 (0.00%)    |                |  |
| DECEASED         | 5  |                                               |                                   | ,              |  |
| CLUB CANCELLED   | 0  | CLICK HERE FOR CUMULATIVE                     | TOTAL FAMILY UNIT MEMBERS         | 6 0            |  |
| OTHER            | 45 | MEMBERSHIP DATA                               |                                   |                |  |
| TOTAL 50         |    |                                               | FAMILY MEMBERS PAYING HALF DUES 0 |                |  |
|                  |    |                                               |                                   |                |  |